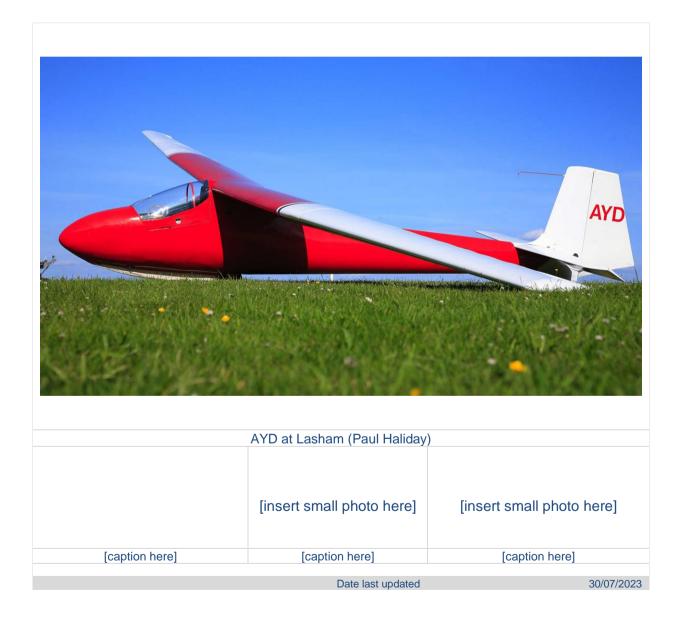

## GLIDING HERITAGE CENTRE Aircraft Summary Sheet

| TYPE                | Skylark 2                                                                                                                                                                        |
|---------------------|----------------------------------------------------------------------------------------------------------------------------------------------------------------------------------|
| Manufacturer        | Slingsby, Kirbymoorside, c/n 1048                                                                                                                                                |
| Year of manufacture | 1956                                                                                                                                                                             |
| Registration marks  | BGA 759, AYD                                                                                                                                                                     |
| Airworthy           | Currently No. Last flew 5/9/21, 2206 hours, 3074 flights.                                                                                                                        |
| History             | Bought new by the London Gliding Club, first flew 19 <sup>th</sup> July 1956.<br>Subsequently 5 private owner syndicates before moving to Lasham from<br>Dumfries G/C March 2013 |
| Notable flights     | Apart from a few wave flights to 10,000 + none recorded! At end 2013 2127 hours from 3018 flights                                                                                |
| Restoration history | Recovered 1997/1998, tips and tail resprayed winter 2013/2014                                                                                                                    |
| Other               | Current owner, Glyn Bradney Lasham GHC.                                                                                                                                          |